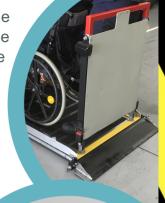

## DoorSafe

**ACTIVATED** 

DoorSafe prevents your passenger or driver from falling through the open door aperture when the lift is deployed to ground.

A fully automatic barrier raises when the lift begins to lower, which effectively prevents passengers or drivers from accidentally falling out the rear doors while the lift is in motion.