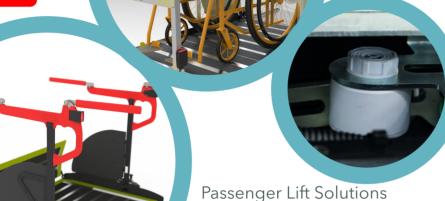

## DoorSafe

**ACTIVATED** 

DoorSafe prevents your passenger or driver from falling through the open door aperture when the lift is deployed to ground.

A fully automatic barrier raises when the lift begins to lower, which effectively prevents passengers or drivers from accidentally falling out the rear doors while the lift is in motion.

- Smooth electric operation
- Simple manual override
- 12v or 24v versions
- High contrast/visibility colours
- Simple retrofit to older vehicles

StopSafe

StopSafe provides a large strong barrier at the end of the platform, extending with belts to the handrails to create a zone of safety when the platform is raised.

For added safety, a high-strength manually operated barrier can be installed at the end of the platform. This barrier effectively safeguards both passengers and drivers against accidental falls over the platform's edge.