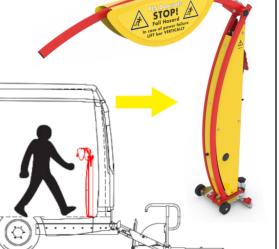

- Smooth electric operation
- Simple manual override
- 12v or 24v versions
- High contrast/visibility colours
- Simple retrofit to older vehicles

StopSafe

StopSafe provides a large strong barrier at the end of the platform, extending with belts to the handrails to create a zone of safety when the platform is raised.

For added safety, a high-strength manually operated barrier can be installed at the end of the platform. This barrier effectively safeguards both passengers and drivers against accidental falls over the platform's edge.