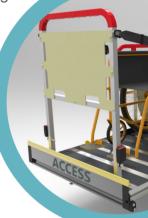

## DoorSafe

**ACTIVATED** 

DoorSafe prevents your passenger or driver from falling through the open door aperture when the lift is deployed to ground.

A fully automatic barrier raises when the lift begins to lower, which effectively prevents passengers or drivers from accidentally falling out the rear doors while the lift is in motion.